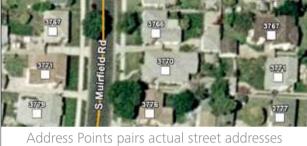

# **Products**

TomTom delivers a comprehensive range of high quality maps, route and traffic information to help manage public assets:

Address Points pairs actual street addresses to physical buildings

**High Quality Digital Maps** - provide the richest, freshest and most accurate global road network database. They integrate turn by-turn directions, road data including signage and intersections to get your business moving quickly and efficiently.

Address Points - TomTom delivers the ultimate in geocoding accuracy for your business by pinpointing discrete, actual street addresses to physical buildings or property parcels. By constantly seeking and incorporating address data from many private and government sources TomTom is delivering a highly relevant and high resolution dataset for address geocoding.