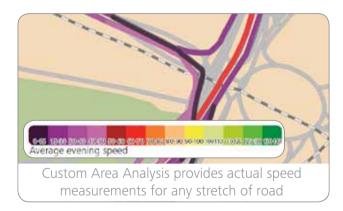

#### **Custom Travel Times** and **Custom Area Analysis**

- These historical traffic products reveal the risks travellers face every day. Choose a specific route or area and they analyse the traffic information at any day or even hour of the year. Understand road usage in extreme weather conditions, when school lets out, and even the impact of holidays.